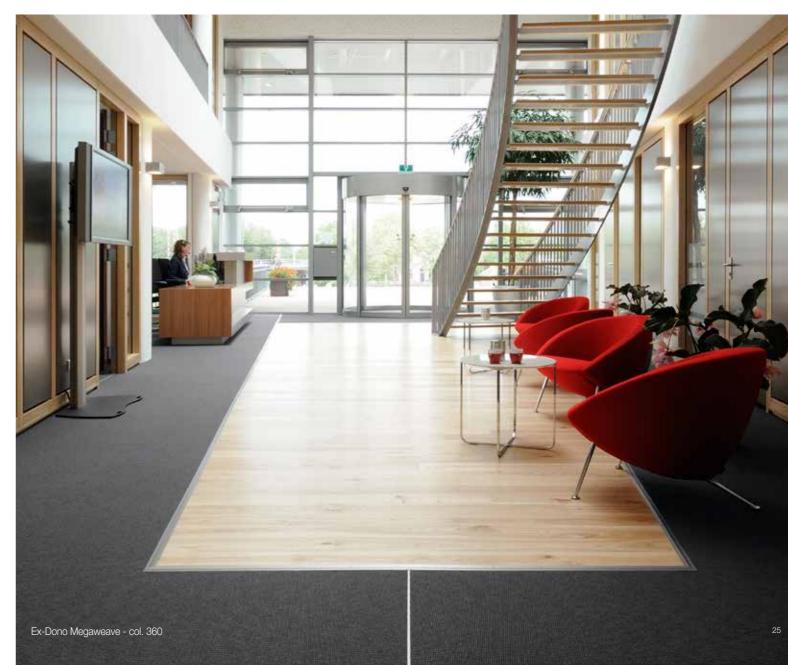

# Ex-Dono Megaweave

Ex-Dono Megaweave is a product that derives from the basics of Ex-dono Weave. The classic design of Ex-Dono Weave founds the premise of the added vertical stripe throughout the carpet in Megaweave. The effect of the vertical stripe is creating a modern look that draws attention.