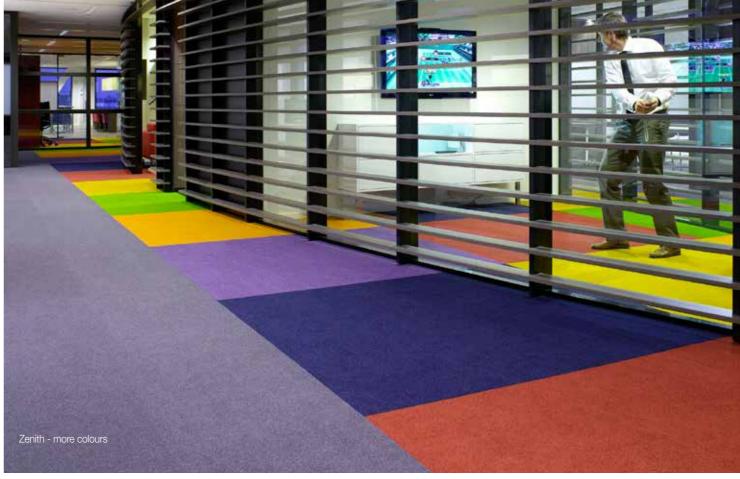

## Zenith

The tufted quality Zenith provides a soft look, but is a hard-wearing carpet with exceptional acoustics features. Zenith is suitable for extra heavy commercial use, and can be delivered as both broadloom and tiles. You'll find Zenith in 18 great colours.

#### Selected references:

Brande, Denmark (Corporate)

Citroën Aalborg, Denmark (Coporate)

Marimex Kraków, Poland (Corporate)

Amsterdam, Netherlands (Corporate)

Univé

McLaren

Woking, England (Corporate)

#### Installation:

| 1             | $\rightarrow$ |
|---------------|---------------|
| $\rightarrow$ | 1             |

Recommended

Broadloom and tiles

100% PA 6.6 Invista Antron® Brilliance™

Continue dyed

33 Commercial - heavy

Technical details - broadloom Technical details - tiles

371480 / T371480 371390 / T371390