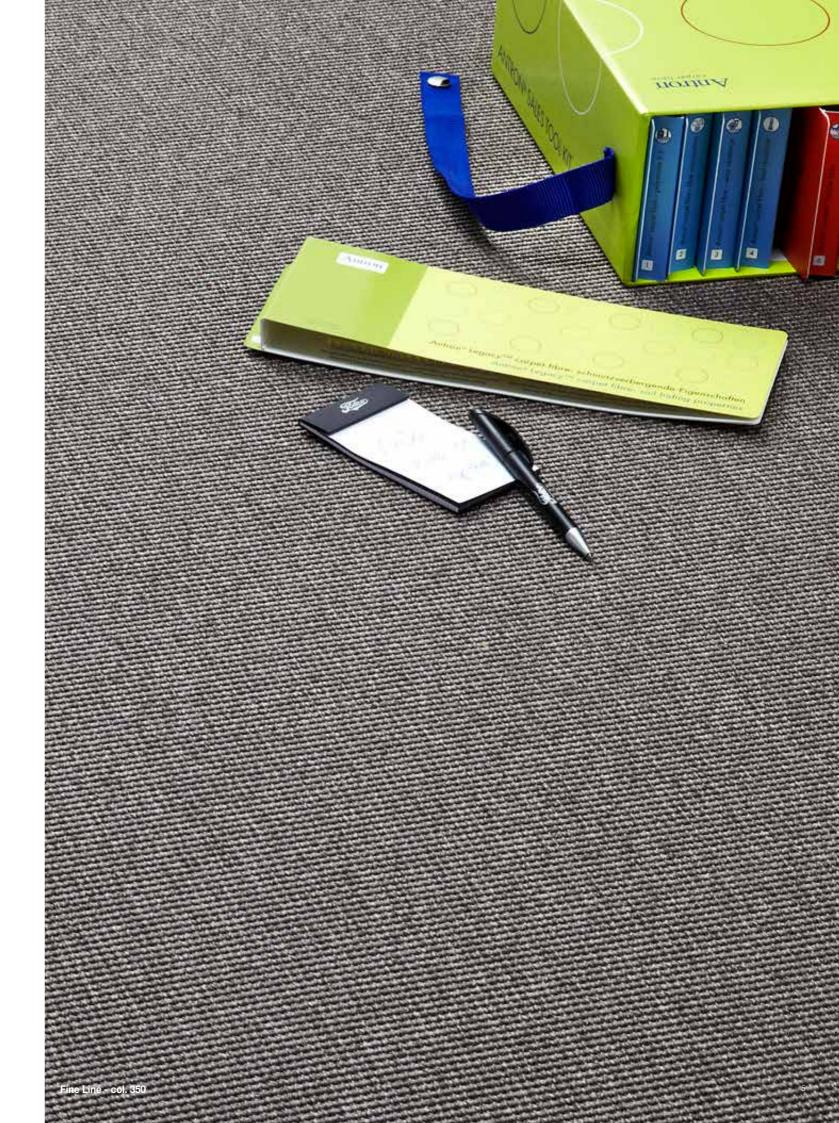

Fine Line

## Fine Line

Fine Line is a combination of the best within flat woven design carpets. The design has a tight woven structure and a low profile, and when mixed with a black and a light yarn vertical it creates a beautiful effect. Fine Line is approved for class 33.