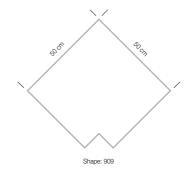

#### Select shape

Shape 000

Art Weave is made in 4 different shapes, which are laser cut out of a large master tile. Select shape(s).