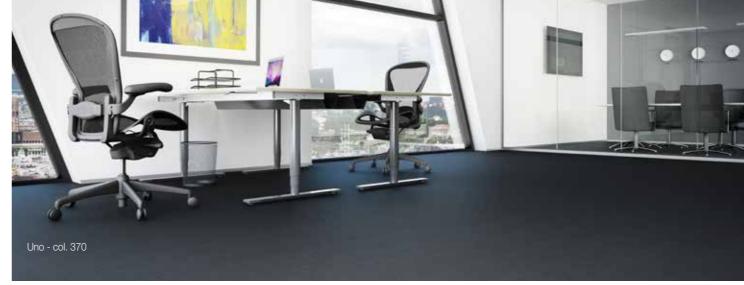

### Uno

We are not afraid of colours!

Uno was developed on the premise that simple structure, combined with extraordinary colours, will give the architects the tools to create the perfect environment for the end-user. We offer 37 colours from stock and it is made with Ultron Nylon 6.6, which ensures strong and vivid colours. Uno is approved for extra heavy commercial use.

Selected references:

Siemens

Vejle, Denmark (Corporate)

Freie Universität

Berlin, Germany (Public Buildings)

Broadloom

100% PA 6.6 Ascend Ultron®

Continue dyed

33 Commercial – heavy

Technical details