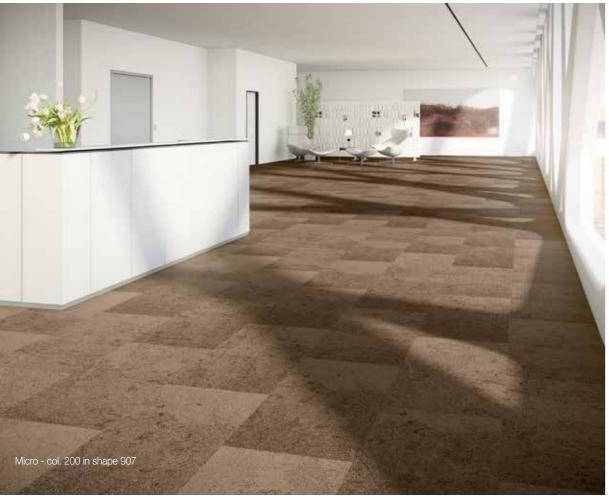

t shape

Shape 000



Art Weave is made in 4 different shapes, which are laser cut out of a large master tile. Select shape(s).



### Place randomly



To ensure a living, graphical and almost collage-like effect the pieces are not numbered. It is part of the







Laser cut for highest precision

## Art Weave – Erosion





T800001300

T800001250



## Art Weave – Broad Lines



Selected references with Art Weave:

Opmeer, Netherlands (Corporate)

Kreissparkasse Nordhorn

Nordhorn, Germany (Corporate)

Schaller Uto AG Lyss, Switzerland (Corporate) DigiCure

Virum, Denmark (Corporate)

**BRT Treuhand AG** 

Burgdorg, Switzerland (Corporate)



Tiles: 4 different shapes

100% PET Anvire FR®

33 Commercial - heavy

Technical details









T800009450



T800009300

## Art Weave – Micro









## Art Weave - Stone















# Sebastian Wrong by Fletco®

This colourful and imaginative carpet tiles concept gives our clients freedom to design a unique flooring solution to match their individual project perfectly, creating interesting effects within the specific context of the space and other interiors in the building.

The concept was developed from the idea of using an endless pallet of colours combined with a selection of geometric shapes that can connect and interlock to make many possibilities.

There are 18 attractive colours available and 9 different tile shapes.

Tiles: 9 different shapes

100% PA 6.6 Ascend Ultron®

Continue dyed

33 Commercial - heavy

Technical details





T850001160

T850001120















T850001300

T850001340 T850001350



# Sebastian