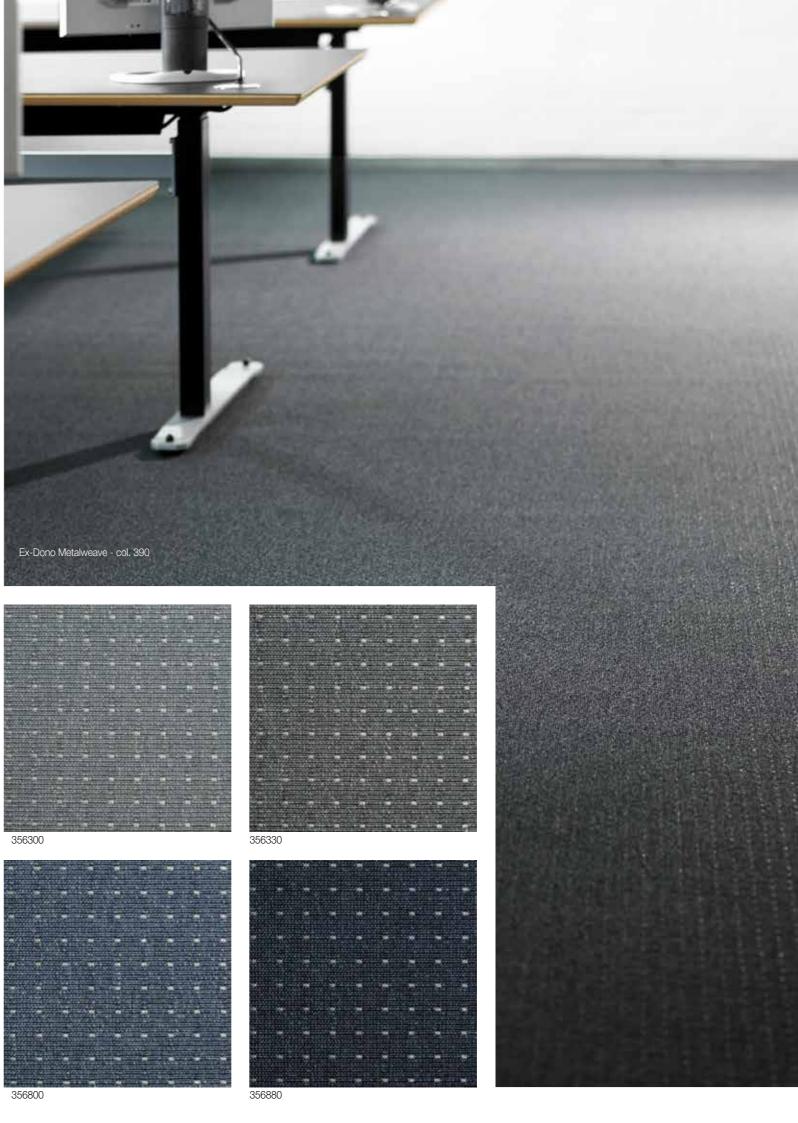

## Ex-Dono Metalweave

As the name indicates, our broadloom Ex-Dono-Metalweave has the appearance of a medium tight woven structure, but with a metallic coloured thread horizontal woven into its design. This gives the carpet an extraordinary look, and the design fits perfectly into an office area.