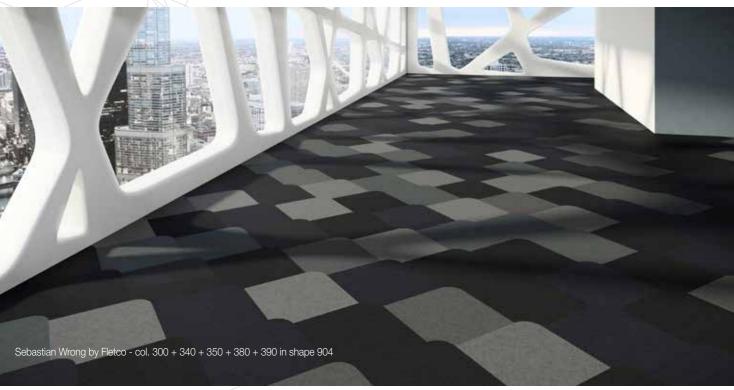

# Sebastian Wrong by Fletco®

This colourful and imaginative carpet tiles concept gives our clients freedom to design a unique flooring solution to match their individual project perfectly, creating interesting effects within the specific context of the space and other interiors in the building.

The concept was developed from the idea of using an endless pallet of colours combined with a selection of geometric shapes that can connect and interlock to make many possibilities.

There are 18 attractive colours available and 9 different tile shapes.

Tiles: 9 different shapes

100% PA 6.6 Ascend Ultron®

Continue dyed

33 Commercial - heavy

Technical details

T850001160

T850001120

T850001300