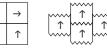

#### Installation:

| 1             | $\rightarrow$ |
|---------------|---------------|
| $\rightarrow$ | 1             |

Recommended

Broadloom and tiles

100% PA 6.6 Invista Antron® Brilliance™

Continue dyed