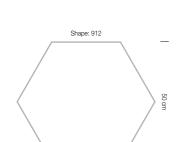

# Sebastian Wrong by Fletco® - Shapes

Article: T850 001 Colour: 380 Shape: 904

Colours are representative and may vary from the actual product.

Laser cut for highest precision