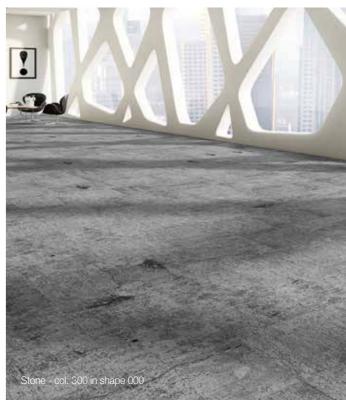

#### Select shape

Shape 000

Art Weave is made in 4 different shapes, which are laser cut out of a large master tile. Select shape(s).