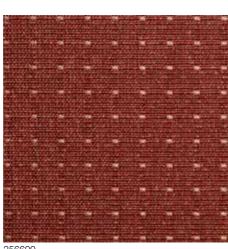

## Ex-Dono Metalweave

As the name indicates, our broadloom Ex-Dono-Metalweave has the appearance of a medium tight woven structure, but with a metallic coloured thread horizontal woven into its design. This gives the carpet an extraordinary look, and the design fits perfectly into an office area.

Continue dyed

33 Commercial - heavy

Technical details

56360