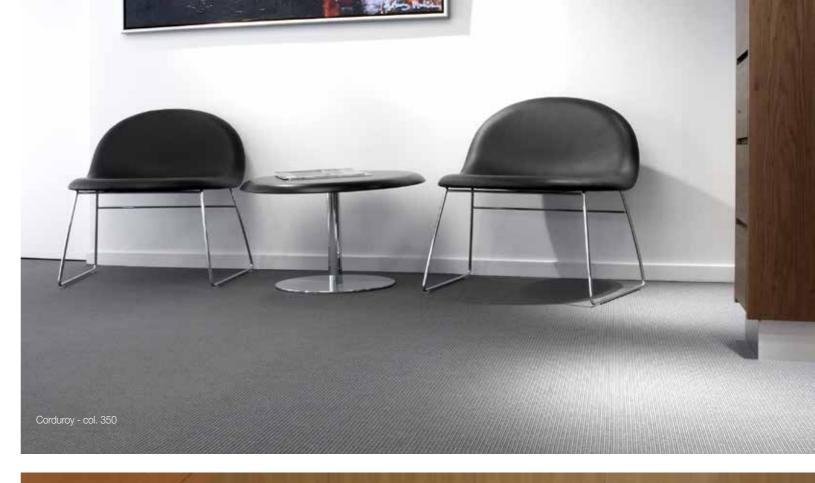

## Corduroy

The product is a classic within flat woven design, it displays how easily a minor change in structure can create a unique effect to the end design of a room. In Corduroy, we used Invista yarn combined with a high/low weaving structure and the result is perfect.

Selected references:

**H&M Head Office** 

Stockholm, Sweden (Corporate)

Fußballstadion VfL VW Arena

Wolfsburg, Germany (Corporate)

Helly Hansen AS

Moss, Norway (Corporate)

Frederiksberg, Denmark (Corporate)

Red Bull

Salzburg, Austria (Corporate)

Sheraton Hotel of D-cube city

Seoul, Korea (Hotel)

Broadloom

100% PA 6.6 Invista Antron<sup>®</sup> Legacy™

Continue dyed

33 Commercial - heavy