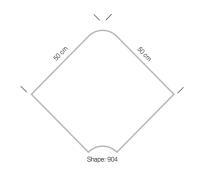

# Sebastian Wrong by Fletco® - Shapes

Article: T850 001 Colour: 380 Shape: 904

Colours are representative and may vary from the actual product.

Laser cut for highest precision