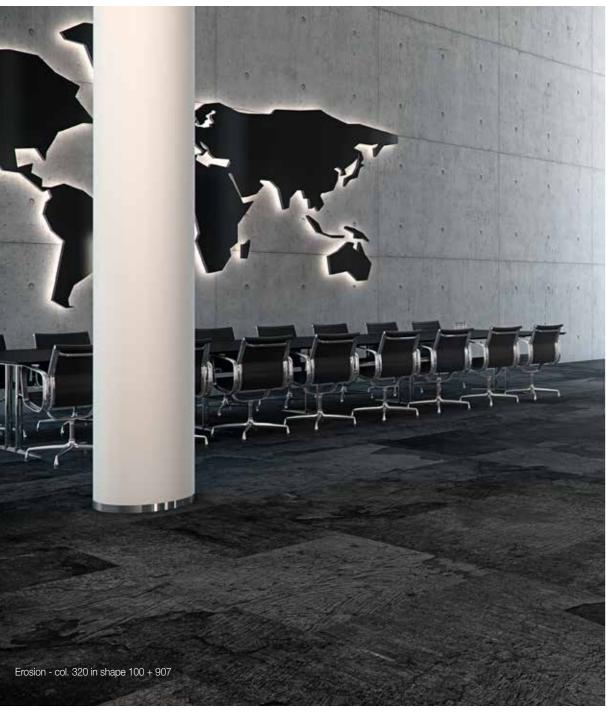

## Art Weave by Fletco®

#### ART WEAVE - the concept

Art Weave is created from a vision of bringing art literally down at floor level. A desire to create a different life on the floor. The design of Art Weave is inspired by the unique structures in different materials, which are interwoven into a living, organic, and graphic direction.

## Art Weave – Erosion

T800001300

T800001250