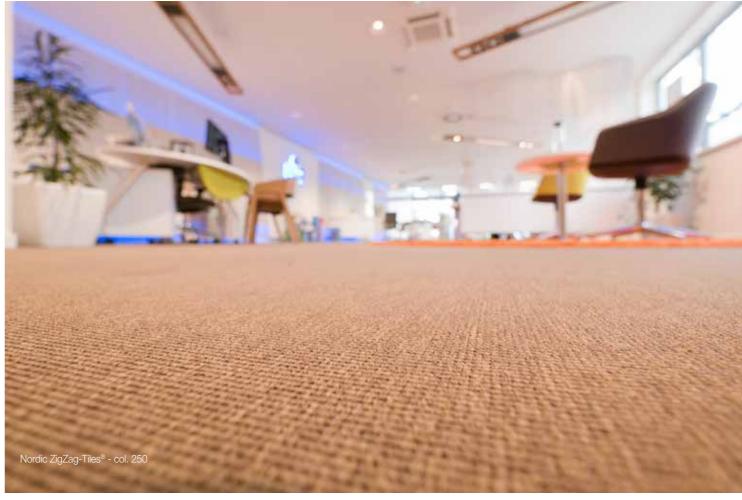

### ZigZag-Tiles®

# Carpet tiles, which look like a broadloom

The new ZigZag tile shape for our flat woven carpet tiles has been developed for our customers, who want flat woven carpet tiles and simultaneously want the look of a broadloom. Normally we always recommend that flat woven carpet tiles are installed in quarter-turn, but this does not give the effect of a fitted carpet.

When selecting our new ZigZag-Tiles®, our flat woven tiles can then be installed in the same direction: the tile bond of the tiles should be displayed by half a tile in the length direction, which means that a better homogeneous surface is achieved, the joints are less visible and the effect of a broadloom is obtained.

#### The advantages of the ZigZag-Tiles®:

- · The tiles can be installed in same direction, thus an effect of a broadloom is obtained with minimal visible joints.
- · Single tiles can easily be replaced, if for example liquid has been spilled on a tile.
- · The quality is the same as our other flat woven carpet qualities.
- · The tiles and the edges are laser cut, which guarantees a perfect fit and helps prevent fraying.

ZigZag-Tiles $^{\circ}$  are available in the size 50 x 50 cm and can be delivered in the following classic collections (produced to order only):

- Nordic
- · Classic Weave
- · COM 1000
- Space