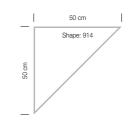

#### Select shape

Shape 000

Art Weave is made in 4 different shapes, which are laser cut out of a large master tile. Select shape(s).