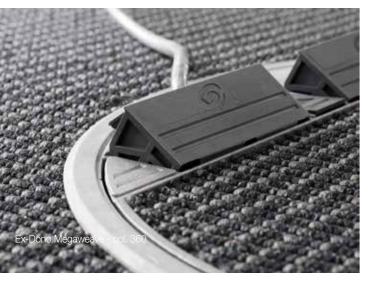

# Ex-Dono Megaweave

Ex-Dono Megaweave is a product that derives from the basics of Ex-dono Weave. The classic design of Ex-Dono Weave founds the premise of the added vertical stripe throughout the carpet in Megaweave. The effect of the vertical stripe is creating a modern look that draws attention.