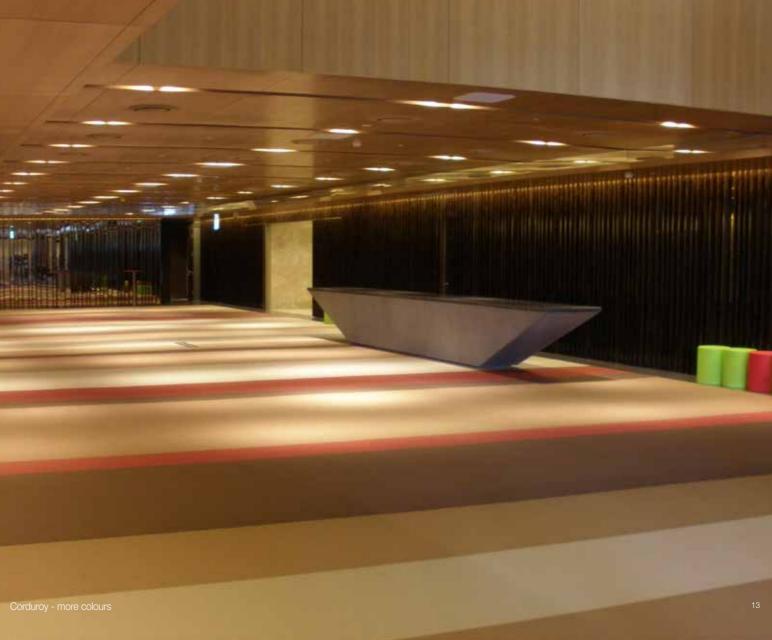

## Corduroy

The product is a classic within flat woven design, it displays how easily a minor change in structure can create a unique effect to the end design of a room. In Corduroy, we used Invista yarn combined with a high/low weaving structure and the result is perfect.

Selected references:

**H&M Head Office** 

Stockholm, Sweden (Corporate)

Fußballstadion VfL VW Arena

Wolfsburg, Germany (Corporate)

Helly Hansen AS

Moss, Norway (Corporate)

Frederiksberg, Denmark (Corporate)

Red Bull

Salzburg, Austria (Corporate)

Sheraton Hotel of D-cube city

Seoul, Korea (Hotel)

Broadloom

100% PA 6.6 Invista Antron<sup>®</sup> Legacy™

Continue dyed

33 Commercial - heavy