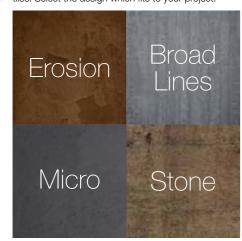

#### Select master tile

The artistic expression comes automatically when selecting Art Weave tiles. Select 1 of the 4 master tiles. Select the design which fits to your project.

#### Select shape

Shape 000

Art Weave is made in 4 different shapes, which are laser cut out of a large master tile. Select shape(s).