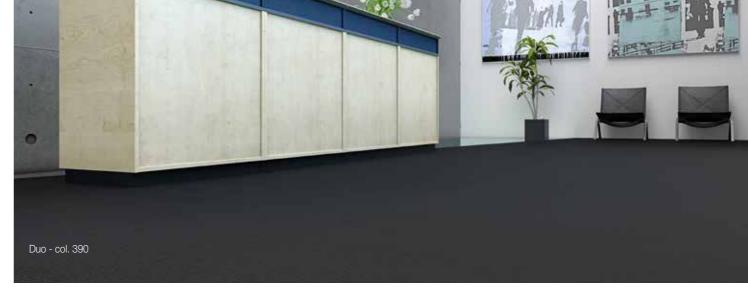

## Duo

Duo originated from the same principles as Uno, simple design but with multiple colours available from stock. We offer 37 colours from stock in a simple, yet classic, flat woven design.

Selected references: