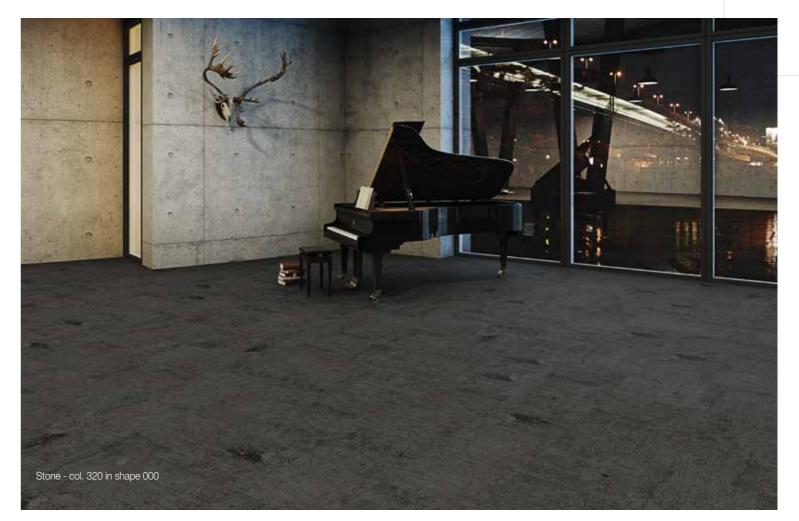

e is made in 4 different shapes, which are laser cut out of a large master tile. Select shape(s).



### Place randomly



To ensure a living, graphical and almost collage-like effect the pieces are not numbered. It is part of the







Laser cut for highest precision

## Art Weave – Erosion





T800001300

T800001250



## Art Weave – Broad Lines



Selected references with Art Weave:

Opmeer, Netherlands (Corporate)

Kreissparkasse Nordhorn

Nordhorn, Germany (Corporate)

Schaller Uto AG Lyss, Switzerland (Corporate) DigiCure

Virum, Denmark (Corporate)

**BRT Treuhand AG** 

Burgdorg, Switzerland (Corporate)



Tiles: 4 different shapes

100% PET Anvire FR®

33 Commercial - heavy

Technical details









T800009450



T800009300

## Art Weave – Micro









## Art Weave - Stone















# Sebastian Wrong by Fletco®

This colourful and imaginative carpet tiles concept gives our clients freedom to design a unique flooring solution to match their individual project perfectly, creating interesting effects within the specific context of the space and other interiors in the building.

The concept was developed from the idea of using an endless pallet of colours combined with a selection of geometric shapes that can connect and interlock to make many possibilities.

There are 18 attractive colours available and 9 different tile shapes.

Tiles: 9 different shapes

100% PA 6.6 Ascend Ultron®

Continue dyed

33 Commercial - heavy

Technical details





T850001160

T850001120















T850001300

T850001340 T850001350



# Sebastian Wrong by Fletco®

Selected re