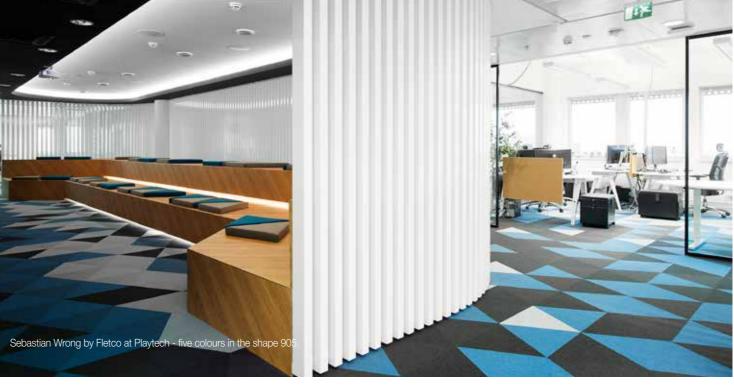

# Sebastian Wrong by Fletco®

This colourful and imaginative carpet tiles concept gives our clients freedom to design a unique flooring solution to match their individual project perfectly, creating interesting effects within the specific context of the space and other interiors in the building.

The concept was developed from the idea of using an endless pallet of colours combined with a selection of geometric shapes that can connect and interlock to make many possibilities.

There are 18 attractive colours available and 9 different tile shapes.

# Sebastian Wrong by Fletco®

Selected references:

Comwell

Aarhus, Denmark (Hotel)

Scott & Weber Office Center s.r.o

Prague, Czech Republic (Corporate)

Playtech

Tallinn, Estonia (Corporate)