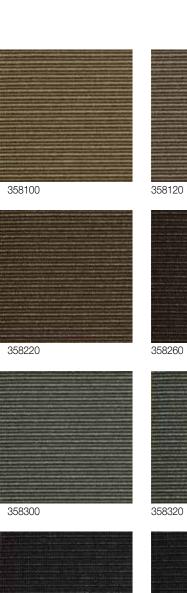

## Duo

Duo originated from the same principles as Uno, simple design but with multiple colours available from stock. We offer 37 colours from stock in a simple, yet classic, flat woven design.

Selected references:

**Deutsche Bahn Projekt GmbH**Duisburg, Germany (Corporate)

**Newmor Polska** Warsaw, Poland (Corporate) Broadloom

100% PA 6.6 Ascend Ultron®

Continue dyed

33 Commercial – heavy

Technical details

358370

358380

358390 358400 358480 358880 358890