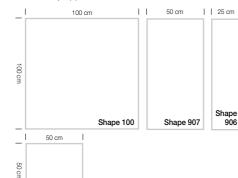

#### Select shape

Shape 000

Art Weave is made in 4 different shapes, which are laser cut out of a large master tile. Select shape(s).

### Place randomly

To ensure a living, graphical and almost collage-like effect the pieces are not numbered. It is part of the

Laser cut for highest precision