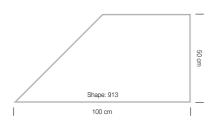

#### Select shape

Shape 000

Art Weave is made in 4 different shapes, which are laser cut out of a large master tile. Select shape(s).