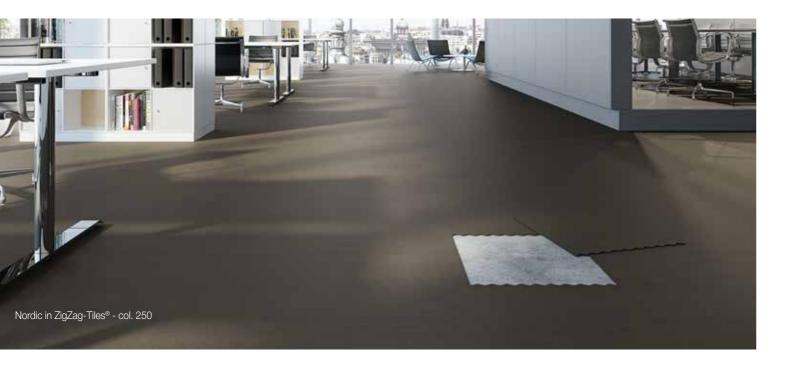

## Nordic

Nordic is one of the classics we developed in both broadloom and tiles. Its signature is simplicity in the weaving structure, and combined with its 18 colours from stock, Nordic will cover most enquiries. Nordic is suitable for extra heavy commercial use.

### ZigZag-Tiles®

# Carpet tiles, which look like a broadloom

The new ZigZag tile shape for our flat woven carpet tiles has been developed for our customers, who want flat woven carpet tiles and simultaneously want the look of a broadloom. Normally we always recommend that flat woven carpet tiles are installed in quarter-turn, but this does not give the effect of a fitted carpet.

When selecting our new ZigZag-Tiles®, our flat woven tiles can then be installed in the same direction: the tile bond of the tiles should be displayed by half a tile in the length direction, which means that a better homogeneous surface is achieved, the joints are less visible and the effect of a broadloom is obtained.