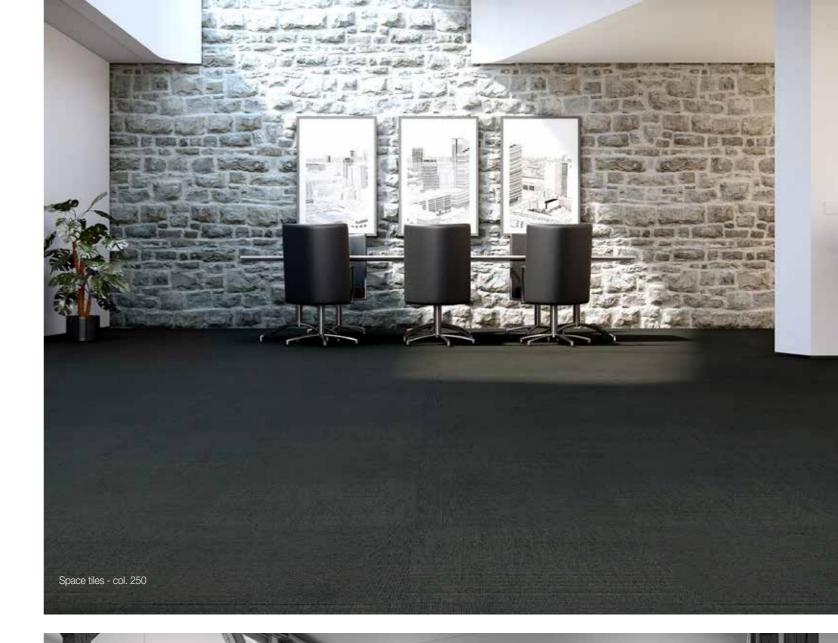

## Space

The flat woven quality Space combines comfort and quality, and is suitable for extra heavy commercial use. The quality is available in 8 different colours, and can be delivered as both broadloom and carpet tiles.

100% PA 6.0 Aqualon

Continue dyed

33 Commercial - heavy

Technical details - broadloom Technical details - tiles