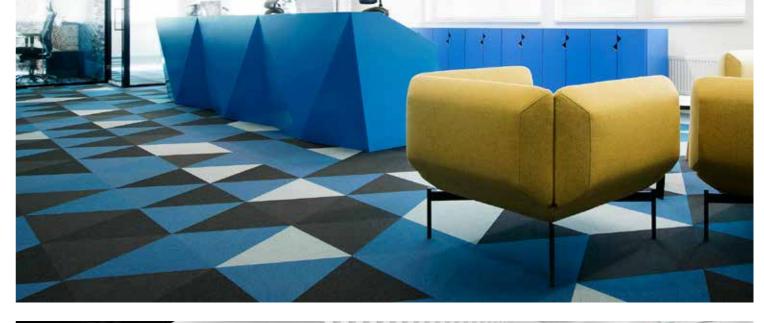

# Sebastian Wrong by Fletco®

This colourful and imaginative carpet tiles concept gives our clients freedom to design a unique flooring solution to match their individual project perfectly, creating interesting effects within the specific context of the space and other interiors in the building.

The concept was developed from the idea of using an endless pallet of colours combined with a selection of geometric shapes that can connect and interlock to make many possibilities.

There are 18 attractive colours available and 9 different tile shapes.

# Sebastian Wrong by Fletco®

Selected references:

Comwell

Aarhus, Denmark (Hotel)

Scott & Weber Office Center s.r.o

Prague, Czech Republic (Corporate)

Playtech

Tallinn, Estonia (Corporate)