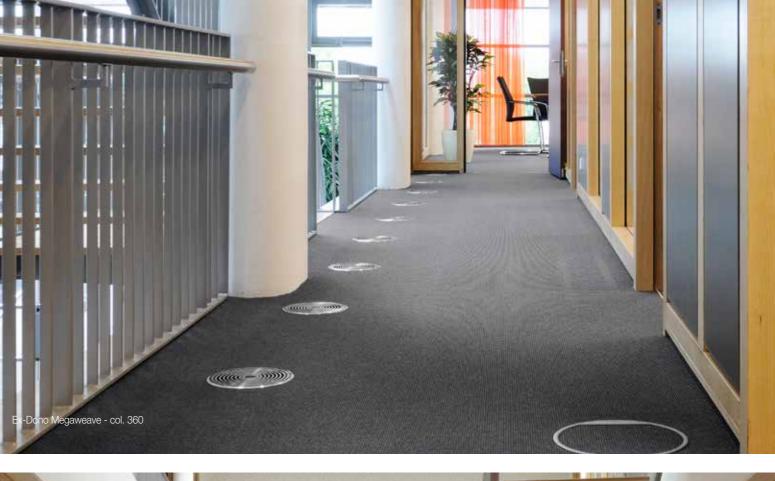

# Ex-Dono Megaweave

Ex-Dono Megaweave is a product that derives from the basics of Ex-dono Weave. The classic design of Ex-Dono Weave founds the premise of the added vertical stripe throughout the carpet in Megaweave. The effect of the vertical stripe is creating a modern look that draws attention.